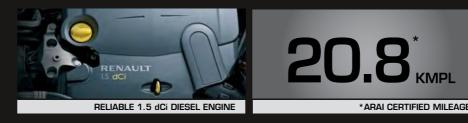

## RELIABILITY YOU CAN BET ON.

The Verito Vibe comes with all the efficiency and reliability a Verito is known for. Its 1.5 litre dCi diesel engine is world-renowned for its durability, and delivers an ARAI certified mileage of 20.8 KMPL. A Driver Information System gives you real time updates on mileage, temperature, distance to empty and more, making the Vibe even more dependable.