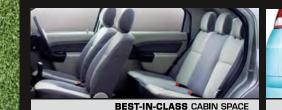

# SPACE THAT'S A GAME CHANGER.

CELEVILLE FOR THE FOR

The Verito Vibe has all the space you were looking for and then some more. Its interiors accommodate five adults with all the headroom, legroom and shoulder room you could ask for. Comfy seats with five independent adjustable headrests ensure that comfort isn't ever compromised. Then there's the Quick-cool AC, premium upholstery and large boot. Making the Verito Vibe the undisputed category leader in both space and comfort.

#### FEATURE HIGHLIGHTS

CHAMPAGNE ALLOY WHEELS

2-DIN AUDIO WITH CD/USB/AUX-IN

BEST-IN-CLASS CABIN SPACE

RELIABLE 1.5 dCi DIESEL ENGINE

WARRANTY

**ABS** WITH EBD

|   | Specifications                                                                                                                                                                                                                                                                                                                                                                                                                                                              | 1.5 Ltr dCi CRI                                                                                 |                                                       |                                                                                          |
|---|-----------------------------------------------------------------------------------------------------------------------------------------------------------------------------------------------------------------------------------------------------------------------------------------------------------------------------------------------------------------------------------------------------------------------------------------------------------------------------|-------------------------------------------------------------------------------------------------|-------------------------------------------------------|------------------------------------------------------------------------------------------|
| _ | Туре                                                                                                                                                                                                                                                                                                                                                                                                                                                                        | 4 cylinder,                                                                                     |                                                       |                                                                                          |
| _ | Displacement (cc)                                                                                                                                                                                                                                                                                                                                                                                                                                                           | 1461                                                                                            |                                                       |                                                                                          |
|   | Max. Power (PS/rpm)                                                                                                                                                                                                                                                                                                                                                                                                                                                         | 65/400                                                                                          |                                                       |                                                                                          |
|   | Max. Torque (nm/rpm)                                                                                                                                                                                                                                                                                                                                                                                                                                                        | 160/20                                                                                          |                                                       |                                                                                          |
| _ | Gross Weight (kg)                                                                                                                                                                                                                                                                                                                                                                                                                                                           | 1655                                                                                            |                                                       |                                                                                          |
|   | Kerb Weight (kg)                                                                                                                                                                                                                                                                                                                                                                                                                                                            | 1155                                                                                            | 5                                                     |                                                                                          |
|   | Boot space (ltrs)                                                                                                                                                                                                                                                                                                                                                                                                                                                           | 330                                                                                             |                                                       |                                                                                          |
|   | Overall length (mm)                                                                                                                                                                                                                                                                                                                                                                                                                                                         | 3991                                                                                            |                                                       |                                                                                          |
|   | Overall width (mm)                                                                                                                                                                                                                                                                                                                                                                                                                                                          | 1740                                                                                            | )                                                     |                                                                                          |
| _ | Height (mm)                                                                                                                                                                                                                                                                                                                                                                                                                                                                 | 1540                                                                                            | )                                                     |                                                                                          |
| _ | Wheel base (mm)                                                                                                                                                                                                                                                                                                                                                                                                                                                             | 2630                                                                                            |                                                       |                                                                                          |
|   | Ground clearance (mm)                                                                                                                                                                                                                                                                                                                                                                                                                                                       | 172                                                                                             |                                                       |                                                                                          |
|   | Fuel tank capacity (ltrs)                                                                                                                                                                                                                                                                                                                                                                                                                                                   | 50                                                                                              |                                                       |                                                                                          |
| _ | Turning radius (meter)                                                                                                                                                                                                                                                                                                                                                                                                                                                      | 5.25                                                                                            |                                                       |                                                                                          |
|   | Tyres                                                                                                                                                                                                                                                                                                                                                                                                                                                                       | 185/70 R14 t                                                                                    | tubeless                                              |                                                                                          |
|   |                                                                                                                                                                                                                                                                                                                                                                                                                                                                             |                                                                                                 |                                                       |                                                                                          |
|   | Suspension:                                                                                                                                                                                                                                                                                                                                                                                                                                                                 |                                                                                                 |                                                       |                                                                                          |
| - | Front                                                                                                                                                                                                                                                                                                                                                                                                                                                                       | Macpherson-type wi                                                                              |                                                       |                                                                                          |
|   | Front                                                                                                                                                                                                                                                                                                                                                                                                                                                                       | Macpherson-type wi<br>sion beam with prog                                                       |                                                       |                                                                                          |
|   | Front                                                                                                                                                                                                                                                                                                                                                                                                                                                                       |                                                                                                 |                                                       |                                                                                          |
|   | Front<br>Rear H-Section tor                                                                                                                                                                                                                                                                                                                                                                                                                                                 | sion beam with prog                                                                             | rammed defle                                          | ction-coil spring                                                                        |
|   | Front<br>Rear H-Section tor<br>VARIANT                                                                                                                                                                                                                                                                                                                                                                                                                                      | sion beam with prog                                                                             | rammed defle                                          | ction-coil spring<br>D6                                                                  |
|   | Front<br>Rear H-Section tor<br>VARIANT<br>Air-conditioner                                                                                                                                                                                                                                                                                                                                                                                                                   | sion beam with prog<br>D2<br>✓                                                                  | rammed defle<br>D4<br>✓                               | ction-coil spring<br>D6<br>√                                                             |
|   | Front<br>Rear H-Section tor<br>VARIANT<br>Air-conditioner<br>Cabin heater                                                                                                                                                                                                                                                                                                                                                                                                   | sion beam with prog<br>D2<br>✓<br>✓                                                             | rammed defle<br>D4<br>✓                               | ction-coil spring<br>D6<br>✓<br>✓                                                        |
|   | Front<br>Rear H-Section tor<br>VARIANT<br>Air-conditioner<br>Cabin heater<br>Adjustable Head Restraints (Front & Rear)                                                                                                                                                                                                                                                                                                                                                      | sion beam with prog<br>D2<br>✓<br>✓<br>✓                                                        | rammed defle<br>D4<br>✓<br>✓                          | ction-coil spring<br>D6<br>✓<br>✓<br>✓                                                   |
|   | Front<br>Rear H-Section tor<br>VARIANT<br>Air-conditioner<br>Cabin heater<br>Adjustable Head Restraints (Front & Rear)<br>Front door map pocket                                                                                                                                                                                                                                                                                                                             | sion beam with prog<br>D2<br>✓<br>✓<br>✓<br>✓<br>✓                                              | rammed defler<br>D4<br>✓<br>✓<br>✓                    | ction-coil spring D6 ✓ ✓ ✓ ✓ ✓ ✓ ✓ ✓ ✓ ✓                                                 |
|   | Front Rear H-Section tor VARIANT Air-conditioner Cabin heater Adjustable Head Restraints (Front & Rear) Front door map pocket Theatre dimming interior lights with courtesy delay                                                                                                                                                                                                                                                                                           | sion beam with prog<br>D2<br>✓<br>✓<br>✓<br>✓<br>X                                              | rammed defler<br>D4<br>✓<br>✓<br>✓<br>X               | ction-coil spring<br>D6<br>✓<br>✓<br>✓<br>✓<br>✓<br>✓<br>✓<br>✓                          |
|   | Front<br>Rear H-Section tor<br>VARIANT<br>Air-conditioner<br>Cabin heater<br>Adjustable Head Restraints (Front & Rear)<br>Front door map pocket<br>Theatre dimming interior lights with courtesy delay<br>Trunk room light                                                                                                                                                                                                                                                  | sion beam with prog<br>D2<br>✓<br>✓<br>✓<br>✓<br>X<br>X<br>X                                    | rammed defler<br>D4<br>✓<br>✓<br>✓<br>X<br>✓          | ction-coil spring<br>D6<br>✓<br>✓<br>✓<br>✓<br>✓<br>✓<br>✓<br>✓<br>✓<br>✓<br>✓<br>✓<br>✓ |
|   | Front Rear H-Section tor VARIANT Air-conditioner Cabin heater Adjustable Head Restraints (Front & Rear) Front door map pocket Theatre dimming interior lights with courtesy delay Trunk room light Internally adjustable ORVMs                                                                                                                                                                                                                                              | sion beam with prog<br>D2<br>✓<br>✓<br>✓<br>✓<br>X<br>X<br>X<br>X<br>X                          | rammed defler<br>D4<br>✓<br>✓<br>✓<br>X<br>✓<br>Cable | ction-coil spring<br>D6<br>✓<br>✓<br>✓<br>✓<br>✓<br>Electric                             |
|   | Front         Rear       H-Section tor         VARIANT       Air-conditioner         Cabin heater       Adjustable Head Restraints (Front & Rear)         Front door map pocket       Theatre dimming interior lights with courtesy delay         Trunk room light       Internally adjustable ORVMs         Power steering       Power windows (Front & Rear)         2 DIN Music System with CD / MP3 Player,                                                             | sion beam with prog<br>D2<br>✓<br>✓<br>✓<br>✓<br>X<br>X<br>X<br>X<br>X<br>X<br>X<br>X           | rammed defler<br>D4<br>✓<br>✓<br>✓<br>X<br>✓<br>Cable | ction-coil spring<br>D6<br>✓<br>✓<br>✓<br>✓<br>✓<br>Electric<br>✓                        |
|   | Front Rear H-Section tor VARIANT Air-conditioner Cabin heater Adjustable Head Restraints (Front & Rear) Front door map pocket Theatre dimming interior lights with courtesy delay Trunk room light Internally adjustable ORVMs Power steering Power windows (Front & Rear)                                                                                                                                                                                                  | sion beam with prog<br>D2<br>✓<br>✓<br>✓<br>X<br>X<br>X<br>X<br>X<br>X<br>X<br>X<br>X<br>X<br>X | rammed defler<br>D4<br>V<br>V<br>X<br>X<br>Cable<br>V | ction-coil spring<br>D6<br>✓<br>✓<br>✓<br>✓<br>Electric<br>✓<br>✓                        |
|   | Front         Rear       H-Section tor         VARIANT       Air-conditioner         Cabin heater       Adjustable Head Restraints (Front & Rear)         Front door map pocket       Theatre dimming interior lights with courtesy delay         Trunk room light       Internally adjustable ORVMs         Power steering       Power windows (Front & Rear)         2 DIN Music System with CD / MP3 Player,                                                             | sion beam with prog<br>D2<br>✓<br>✓<br>✓<br>X<br>X<br>X<br>X<br>X<br>X<br>X<br>X<br>X<br>X<br>X | rammed defler<br>D4<br>V<br>V<br>X<br>X<br>Cable<br>V | ction-coil spring<br>D6<br>✓<br>✓<br>✓<br>✓<br>Electric<br>✓<br>✓                        |
|   | Front         Rear       H-Section tor         VARIANT       Air-conditioner         Cabin heater       Adjustable Head Restraints (Front & Rear)         Front door map pocket       Theatre dimming interior lights with courtesy delay         Trunk room light       Internally adjustable ORVMs         Power steering       Power steering         Power windows (Front & Rear)       2 DIN Music System with CD / MP3 Player, USB slot, Aux In, Tuner and 4 speakers | sion beam with prog<br>D2<br>✓<br>✓<br>✓<br>X<br>X<br>X<br>X<br>X<br>X<br>X<br>X<br>X<br>X      | rammed deflet                                         | ction-coil spring<br>D6<br>✓<br>✓<br>✓<br>✓<br>Electric<br>✓<br>✓<br>✓                   |