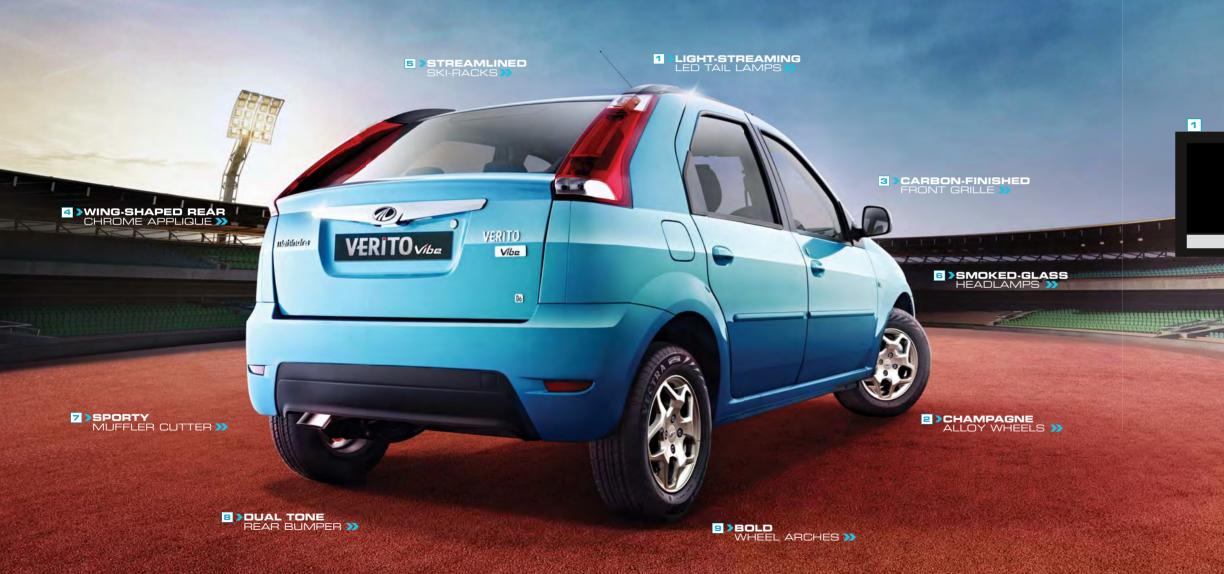

# STYLE THAT FINISHES FIRST.

#### FEATURE HIGHLIGHTS

CHAMPAGNE ALLOY WHEELS

2-DIN AUDIO WITH CD/USB/AUX-IN

BEST-IN-CLASS CABIN SPACE

RELIABLE 1.5 dCi DIESEL ENGINE

WARRANTY

**ABS** WITH EBD

|   | Specifications                                                                                                                                                                                                                                                                                                                                                                                                                                                              | 1.5 Ltr dCi CRI                                                                                 |                                                       |                                                                                          |
|---|-----------------------------------------------------------------------------------------------------------------------------------------------------------------------------------------------------------------------------------------------------------------------------------------------------------------------------------------------------------------------------------------------------------------------------------------------------------------------------|-------------------------------------------------------------------------------------------------|-------------------------------------------------------|------------------------------------------------------------------------------------------|
| _ | Туре                                                                                                                                                                                                                                                                                                                                                                                                                                                                        | 4 cylinder,                                                                                     |                                                       |                                                                                          |
| _ | Displacement (cc)                                                                                                                                                                                                                                                                                                                                                                                                                                                           | 1461                                                                                            |                                                       |                                                                                          |
|   | Max. Power (PS/rpm)                                                                                                                                                                                                                                                                                                                                                                                                                                                         | 65/400                                                                                          |                                                       |                                                                                          |
|   | Max. Torque (nm/rpm)                                                                                                                                                                                                                                                                                                                                                                                                                                                        | 160/20                                                                                          |                                                       |                                                                                          |
| _ | Gross Weight (kg)                                                                                                                                                                                                                                                                                                                                                                                                                                                           | 1655                                                                                            |                                                       |                                                                                          |
|   | Kerb Weight (kg)                                                                                                                                                                                                                                                                                                                                                                                                                                                            | 1155                                                                                            | 5                                                     |                                                                                          |
|   | Boot space (ltrs)                                                                                                                                                                                                                                                                                                                                                                                                                                                           | 330                                                                                             |                                                       |                                                                                          |
|   | Overall length (mm)                                                                                                                                                                                                                                                                                                                                                                                                                                                         | 3991                                                                                            |                                                       |                                                                                          |
|   | Overall width (mm)                                                                                                                                                                                                                                                                                                                                                                                                                                                          | 1740                                                                                            | )                                                     |                                                                                          |
| _ | Height (mm)                                                                                                                                                                                                                                                                                                                                                                                                                                                                 | 1540                                                                                            | )                                                     |                                                                                          |
| _ | Wheel base (mm)                                                                                                                                                                                                                                                                                                                                                                                                                                                             | 2630                                                                                            |                                                       |                                                                                          |
|   | Ground clearance (mm)                                                                                                                                                                                                                                                                                                                                                                                                                                                       | 172                                                                                             |                                                       |                                                                                          |
|   | Fuel tank capacity (ltrs)                                                                                                                                                                                                                                                                                                                                                                                                                                                   | 50                                                                                              |                                                       |                                                                                          |
| _ | Turning radius (meter)                                                                                                                                                                                                                                                                                                                                                                                                                                                      | 5.25                                                                                            |                                                       |                                                                                          |
|   | Tyres                                                                                                                                                                                                                                                                                                                                                                                                                                                                       | 185/70 R14 t                                                                                    | tubeless                                              |                                                                                          |
|   |                                                                                                                                                                                                                                                                                                                                                                                                                                                                             |                                                                                                 |                                                       |                                                                                          |
|   | Suspension:                                                                                                                                                                                                                                                                                                                                                                                                                                                                 |                                                                                                 |                                                       |                                                                                          |
| - | Front                                                                                                                                                                                                                                                                                                                                                                                                                                                                       | Macpherson-type wi                                                                              |                                                       |                                                                                          |
|   | Front                                                                                                                                                                                                                                                                                                                                                                                                                                                                       | Macpherson-type wi<br>sion beam with prog                                                       |                                                       |                                                                                          |
|   | Front                                                                                                                                                                                                                                                                                                                                                                                                                                                                       |                                                                                                 |                                                       |                                                                                          |
|   | Front<br>Rear H-Section tor                                                                                                                                                                                                                                                                                                                                                                                                                                                 | sion beam with prog                                                                             | rammed defle                                          | ction-coil spring                                                                        |
|   | Front<br>Rear H-Section tor<br>VARIANT                                                                                                                                                                                                                                                                                                                                                                                                                                      | sion beam with prog                                                                             | rammed defle                                          | ction-coil spring<br>D6                                                                  |
|   | Front<br>Rear H-Section tor<br>VARIANT<br>Air-conditioner                                                                                                                                                                                                                                                                                                                                                                                                                   | sion beam with prog<br>D2<br>✓                                                                  | rammed defle<br>D4<br>✓                               | ction-coil spring<br>D6<br>√                                                             |
|   | Front<br>Rear H-Section tor<br>VARIANT<br>Air-conditioner<br>Cabin heater                                                                                                                                                                                                                                                                                                                                                                                                   | sion beam with prog<br>D2<br>✓<br>✓                                                             | rammed defle<br>D4<br>✓                               | ction-coil spring<br>D6<br>✓<br>✓                                                        |
|   | Front<br>Rear H-Section tor<br>VARIANT<br>Air-conditioner<br>Cabin heater<br>Adjustable Head Restraints (Front & Rear)                                                                                                                                                                                                                                                                                                                                                      | sion beam with prog<br>D2<br>✓<br>✓<br>✓                                                        | rammed defle<br>D4<br>✓<br>✓                          | ction-coil spring<br>D6<br>✓<br>✓<br>✓                                                   |
|   | Front<br>Rear H-Section tor<br>VARIANT<br>Air-conditioner<br>Cabin heater<br>Adjustable Head Restraints (Front & Rear)<br>Front door map pocket                                                                                                                                                                                                                                                                                                                             | sion beam with prog<br>D2<br>✓<br>✓<br>✓<br>✓<br>✓                                              | rammed defler<br>D4<br>✓<br>✓<br>✓                    | ction-coil spring D6 ✓ ✓ ✓ ✓ ✓ ✓ ✓ ✓ ✓ ✓                                                 |
|   | Front Rear H-Section tor VARIANT Air-conditioner Cabin heater Adjustable Head Restraints (Front & Rear) Front door map pocket Theatre dimming interior lights with courtesy delay                                                                                                                                                                                                                                                                                           | sion beam with prog<br>D2<br>✓<br>✓<br>✓<br>✓<br>X                                              | rammed defler<br>D4<br>✓<br>✓<br>✓<br>X               | ction-coil spring<br>D6<br>✓<br>✓<br>✓<br>✓<br>✓<br>✓<br>✓<br>✓                          |
|   | Front<br>Rear H-Section tor<br>VARIANT<br>Air-conditioner<br>Cabin heater<br>Adjustable Head Restraints (Front & Rear)<br>Front door map pocket<br>Theatre dimming interior lights with courtesy delay<br>Trunk room light                                                                                                                                                                                                                                                  | sion beam with prog<br>D2<br>✓<br>✓<br>✓<br>✓<br>X<br>X<br>X                                    | rammed defler<br>D4<br>✓<br>✓<br>✓<br>X<br>✓          | ction-coil spring<br>D6<br>✓<br>✓<br>✓<br>✓<br>✓<br>✓<br>✓<br>✓<br>✓<br>✓<br>✓<br>✓<br>✓ |
|   | Front Rear H-Section tor VARIANT Air-conditioner Cabin heater Adjustable Head Restraints (Front & Rear) Front door map pocket Theatre dimming interior lights with courtesy delay Trunk room light Internally adjustable ORVMs                                                                                                                                                                                                                                              | sion beam with prog<br>D2<br>✓<br>✓<br>✓<br>✓<br>X<br>X<br>X<br>X<br>X                          | rammed defler<br>D4<br>✓<br>✓<br>✓<br>X<br>✓<br>Cable | ction-coil spring<br>D6<br>✓<br>✓<br>✓<br>✓<br>✓<br>Electric                             |
|   | Front         Rear       H-Section tor         VARIANT       Air-conditioner         Cabin heater       Adjustable Head Restraints (Front & Rear)         Front door map pocket       Theatre dimming interior lights with courtesy delay         Trunk room light       Internally adjustable ORVMs         Power steering       Power windows (Front & Rear)         2 DIN Music System with CD / MP3 Player,                                                             | sion beam with prog<br>D2<br>✓<br>✓<br>✓<br>✓<br>X<br>X<br>X<br>X<br>X<br>X<br>X<br>X           | rammed defler<br>D4<br>✓<br>✓<br>✓<br>X<br>✓<br>Cable | ction-coil spring<br>D6<br>✓<br>✓<br>✓<br>✓<br>✓<br>Electric<br>✓                        |
|   | Front Rear H-Section tor VARIANT Air-conditioner Cabin heater Adjustable Head Restraints (Front & Rear) Front door map pocket Theatre dimming interior lights with courtesy delay Trunk room light Internally adjustable ORVMs Power steering Power windows (Front & Rear)                                                                                                                                                                                                  | sion beam with prog<br>D2<br>✓<br>✓<br>✓<br>X<br>X<br>X<br>X<br>X<br>X<br>X<br>X<br>X<br>X<br>X | rammed defler<br>D4<br>V<br>V<br>X<br>X<br>Cable<br>V | ction-coil spring<br>D6<br>✓<br>✓<br>✓<br>✓<br>Electric<br>✓<br>✓                        |
|   | Front         Rear       H-Section tor         VARIANT       Air-conditioner         Cabin heater       Adjustable Head Restraints (Front & Rear)         Front door map pocket       Theatre dimming interior lights with courtesy delay         Trunk room light       Internally adjustable ORVMs         Power steering       Power windows (Front & Rear)         2 DIN Music System with CD / MP3 Player,                                                             | sion beam with prog<br>D2<br>✓<br>✓<br>✓<br>X<br>X<br>X<br>X<br>X<br>X<br>X<br>X<br>X<br>X<br>X | rammed defler<br>D4<br>V<br>V<br>X<br>X<br>Cable<br>V | ction-coil spring<br>D6<br>✓<br>✓<br>✓<br>✓<br>Electric<br>✓<br>✓                        |
|   | Front         Rear       H-Section tor         VARIANT       Air-conditioner         Cabin heater       Adjustable Head Restraints (Front & Rear)         Front door map pocket       Theatre dimming interior lights with courtesy delay         Trunk room light       Internally adjustable ORVMs         Power steering       Power steering         Power windows (Front & Rear)       2 DIN Music System with CD / MP3 Player, USB slot, Aux In, Tuner and 4 speakers | sion beam with prog<br>D2<br>✓<br>✓<br>✓<br>X<br>X<br>X<br>X<br>X<br>X<br>X<br>X<br>X<br>X      | rammed deflet                                         | ction-coil spring<br>D6<br>✓<br>✓<br>✓<br>✓<br>Electric<br>✓<br>✓<br>✓                   |