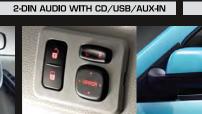

#### FEATURE HIGHLIGHTS

CHAMPAGNE ALLOY WHEELS

2-DIN AUDIO WITH CD/USB/AUX-IN

BEST-IN-CLASS CABIN SPACE

RELIABLE 1.5 dCi DIESEL ENGINE

WARRANTY

**ABS** WITH EBD

|   | Specifications                                                                                                                                                                                                                                                                                                                                                                                                                                                              | 1.5 Ltr dCi CRI                                                                                 |                                                       |                                                                                          |
|---|-----------------------------------------------------------------------------------------------------------------------------------------------------------------------------------------------------------------------------------------------------------------------------------------------------------------------------------------------------------------------------------------------------------------------------------------------------------------------------|-------------------------------------------------------------------------------------------------|-------------------------------------------------------|------------------------------------------------------------------------------------------|
| _ | Туре                                                                                                                                                                                                                                                                                                                                                                                                                                                                        | 4 cylinder,                                                                                     |                                                       |                                                                                          |
| _ | Displacement (cc)                                                                                                                                                                                                                                                                                                                                                                                                                                                           | 1461                                                                                            |                                                       |                                                                                          |
|   | Max. Power (PS/rpm)                                                                                                                                                                                                                                                                                                                                                                                                                                                         | 65/400                                                                                          |                                                       |                                                                                          |
|   | Max. Torque (nm/rpm)                                                                                                                                                                                                                                                                                                                                                                                                                                                        | 160/20                                                                                          |                                                       |                                                                                          |
| _ | Gross Weight (kg)                                                                                                                                                                                                                                                                                                                                                                                                                                                           | 1655                                                                                            |                                                       |                                                                                          |
|   | Kerb Weight (kg)                                                                                                                                                                                                                                                                                                                                                                                                                                                            | 1155                                                                                            | 5                                                     |                                                                                          |
|   | Boot space (ltrs)                                                                                                                                                                                                                                                                                                                                                                                                                                                           | 330                                                                                             |                                                       |                                                                                          |
|   | Overall length (mm)                                                                                                                                                                                                                                                                                                                                                                                                                                                         | 3991                                                                                            |                                                       |                                                                                          |
|   | Overall width (mm)                                                                                                                                                                                                                                                                                                                                                                                                                                                          | 1740                                                                                            | )                                                     |                                                                                          |
| _ | Height (mm)                                                                                                                                                                                                                                                                                                                                                                                                                                                                 | 1540                                                                                            | )                                                     |                                                                                          |
| _ | Wheel base (mm)                                                                                                                                                                                                                                                                                                                                                                                                                                                             | 2630                                                                                            |                                                       |                                                                                          |
|   | Ground clearance (mm)                                                                                                                                                                                                                                                                                                                                                                                                                                                       | 172                                                                                             |                                                       |                                                                                          |
|   | Fuel tank capacity (ltrs)                                                                                                                                                                                                                                                                                                                                                                                                                                                   | 50                                                                                              |                                                       |                                                                                          |
| _ | Turning radius (meter)                                                                                                                                                                                                                                                                                                                                                                                                                                                      | 5.25                                                                                            |                                                       |                                                                                          |
|   | Tyres                                                                                                                                                                                                                                                                                                                                                                                                                                                                       | 185/70 R14 t                                                                                    | tubeless                                              |                                                                                          |
|   |                                                                                                                                                                                                                                                                                                                                                                                                                                                                             |                                                                                                 |                                                       |                                                                                          |
|   | Suspension:                                                                                                                                                                                                                                                                                                                                                                                                                                                                 |                                                                                                 |                                                       |                                                                                          |
| - | Front                                                                                                                                                                                                                                                                                                                                                                                                                                                                       | Macpherson-type wi                                                                              |                                                       |                                                                                          |
|   | Front                                                                                                                                                                                                                                                                                                                                                                                                                                                                       | Macpherson-type wi<br>sion beam with prog                                                       |                                                       |                                                                                          |
|   | Front                                                                                                                                                                                                                                                                                                                                                                                                                                                                       |                                                                                                 |                                                       |                                                                                          |
|   | Front<br>Rear H-Section tor                                                                                                                                                                                                                                                                                                                                                                                                                                                 | sion beam with prog                                                                             | rammed defle                                          | ction-coil spring                                                                        |
|   | Front<br>Rear H-Section tor<br>VARIANT                                                                                                                                                                                                                                                                                                                                                                                                                                      | sion beam with prog                                                                             | rammed defle                                          | ction-coil spring<br>D6                                                                  |
|   | Front<br>Rear H-Section tor<br>VARIANT<br>Air-conditioner                                                                                                                                                                                                                                                                                                                                                                                                                   | sion beam with prog<br>D2<br>✓                                                                  | rammed defle<br>D4<br>✓                               | ction-coil spring<br>D6<br>√                                                             |
|   | Front<br>Rear H-Section tor<br>VARIANT<br>Air-conditioner<br>Cabin heater                                                                                                                                                                                                                                                                                                                                                                                                   | sion beam with prog<br>D2<br>✓<br>✓                                                             | rammed defle<br>D4<br>✓                               | ction-coil spring<br>D6<br>✓<br>✓                                                        |
|   | Front<br>Rear H-Section tor<br>VARIANT<br>Air-conditioner<br>Cabin heater<br>Adjustable Head Restraints (Front & Rear)                                                                                                                                                                                                                                                                                                                                                      | sion beam with prog<br>D2<br>✓<br>✓<br>✓                                                        | rammed defle<br>D4<br>✓<br>✓                          | ction-coil spring<br>D6<br>✓<br>✓<br>✓                                                   |
|   | Front<br>Rear H-Section tor<br>VARIANT<br>Air-conditioner<br>Cabin heater<br>Adjustable Head Restraints (Front & Rear)<br>Front door map pocket                                                                                                                                                                                                                                                                                                                             | sion beam with prog<br>D2<br>✓<br>✓<br>✓<br>✓<br>✓                                              | rammed defler<br>D4<br>✓<br>✓<br>✓                    | ction-coil spring D6 ✓ ✓ ✓ ✓ ✓ ✓ ✓ ✓ ✓ ✓                                                 |
|   | Front Rear H-Section tor VARIANT Air-conditioner Cabin heater Adjustable Head Restraints (Front & Rear) Front door map pocket Theatre dimming interior lights with courtesy delay                                                                                                                                                                                                                                                                                           | sion beam with prog<br>D2<br>✓<br>✓<br>✓<br>✓<br>X                                              | rammed defler<br>D4<br>✓<br>✓<br>✓<br>X               | ction-coil spring<br>D6<br>✓<br>✓<br>✓<br>✓<br>✓<br>✓<br>✓<br>✓                          |
|   | Front<br>Rear H-Section tor<br>VARIANT<br>Air-conditioner<br>Cabin heater<br>Adjustable Head Restraints (Front & Rear)<br>Front door map pocket<br>Theatre dimming interior lights with courtesy delay<br>Trunk room light                                                                                                                                                                                                                                                  | sion beam with prog<br>D2<br>✓<br>✓<br>✓<br>✓<br>X<br>X<br>X                                    | rammed defler<br>D4<br>✓<br>✓<br>✓<br>X<br>✓          | ction-coil spring<br>D6<br>✓<br>✓<br>✓<br>✓<br>✓<br>✓<br>✓<br>✓<br>✓<br>✓<br>✓<br>✓<br>✓ |
|   | Front Rear H-Section tor VARIANT Air-conditioner Cabin heater Adjustable Head Restraints (Front & Rear) Front door map pocket Theatre dimming interior lights with courtesy delay Trunk room light Internally adjustable ORVMs                                                                                                                                                                                                                                              | sion beam with prog<br>D2<br>✓<br>✓<br>✓<br>✓<br>X<br>X<br>X<br>X<br>X                          | rammed defler<br>D4<br>✓<br>✓<br>✓<br>X<br>✓<br>Cable | ction-coil spring<br>D6<br>✓<br>✓<br>✓<br>✓<br>✓<br>Electric                             |
|   | Front         Rear       H-Section tor         VARIANT       Air-conditioner         Cabin heater       Adjustable Head Restraints (Front & Rear)         Front door map pocket       Theatre dimming interior lights with courtesy delay         Trunk room light       Internally adjustable ORVMs         Power steering       Power windows (Front & Rear)         2 DIN Music System with CD / MP3 Player,                                                             | sion beam with prog<br>D2<br>✓<br>✓<br>✓<br>✓<br>X<br>X<br>X<br>X<br>X<br>X<br>X<br>X           | rammed defler<br>D4<br>✓<br>✓<br>✓<br>X<br>✓<br>Cable | ction-coil spring<br>D6<br>✓<br>✓<br>✓<br>✓<br>✓<br>Electric<br>✓                        |
|   | Front Rear H-Section tor VARIANT Air-conditioner Cabin heater Adjustable Head Restraints (Front & Rear) Front door map pocket Theatre dimming interior lights with courtesy delay Trunk room light Internally adjustable ORVMs Power steering Power windows (Front & Rear)                                                                                                                                                                                                  | sion beam with prog<br>D2<br>✓<br>✓<br>✓<br>X<br>X<br>X<br>X<br>X<br>X<br>X<br>X<br>X<br>X<br>X | rammed defler<br>D4<br>V<br>V<br>X<br>X<br>Cable<br>V | ction-coil spring<br>D6<br>✓<br>✓<br>✓<br>✓<br>Electric<br>✓<br>✓                        |
|   | Front         Rear       H-Section tor         VARIANT       Air-conditioner         Cabin heater       Adjustable Head Restraints (Front & Rear)         Front door map pocket       Theatre dimming interior lights with courtesy delay         Trunk room light       Internally adjustable ORVMs         Power steering       Power windows (Front & Rear)         2 DIN Music System with CD / MP3 Player,                                                             | sion beam with prog<br>D2<br>✓<br>✓<br>✓<br>X<br>X<br>X<br>X<br>X<br>X<br>X<br>X<br>X<br>X<br>X | rammed defler<br>D4<br>V<br>V<br>X<br>X<br>Cable<br>V | ction-coil spring<br>D6<br>✓<br>✓<br>✓<br>✓<br>Electric<br>✓<br>✓                        |
|   | Front         Rear       H-Section tor         VARIANT       Air-conditioner         Cabin heater       Adjustable Head Restraints (Front & Rear)         Front door map pocket       Theatre dimming interior lights with courtesy delay         Trunk room light       Internally adjustable ORVMs         Power steering       Power steering         Power windows (Front & Rear)       2 DIN Music System with CD / MP3 Player, USB slot, Aux In, Tuner and 4 speakers | sion beam with prog<br>D2<br>✓<br>✓<br>✓<br>X<br>X<br>X<br>X<br>X<br>X<br>X<br>X<br>X<br>X      | rammed deflet                                         | ction-coil spring<br>D6<br>✓<br>✓<br>✓<br>✓<br>Electric<br>✓<br>✓<br>✓                   |