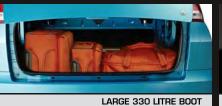

#### FEATURE HIGHLIGHTS

CHAMPAGNE ALLOY WHEELS

2-DIN AUDIO WITH CD/USB/AUX-IN

BEST-IN-CLASS CABIN SPACE

RELIABLE 1.5 dCi DIESEL ENGINE

WARRANTY

**ABS** WITH EBD

|   | Specifications                                                                                                                                                                                                                                                                                                                                                                                                                                                              | 1.5 Ltr dCi CRI                                                                                 |                                                       |                                                                                          |
|---|-----------------------------------------------------------------------------------------------------------------------------------------------------------------------------------------------------------------------------------------------------------------------------------------------------------------------------------------------------------------------------------------------------------------------------------------------------------------------------|-------------------------------------------------------------------------------------------------|-------------------------------------------------------|------------------------------------------------------------------------------------------|
| _ | Туре                                                                                                                                                                                                                                                                                                                                                                                                                                                                        | 4 cylinder,                                                                                     |                                                       |                                                                                          |
| _ | Displacement (cc)                                                                                                                                                                                                                                                                                                                                                                                                                                                           | 1461                                                                                            |                                                       |                                                                                          |
|   | Max. Power (PS/rpm)                                                                                                                                                                                                                                                                                                                                                                                                                                                         | 65/400                                                                                          |                                                       |                                                                                          |
|   | Max. Torque (nm/rpm)                                                                                                                                                                                                                                                                                                                                                                                                                                                        | 160/20                                                                                          |                                                       |                                                                                          |
| _ | Gross Weight (kg)                                                                                                                                                                                                                                                                                                                                                                                                                                                           | 1655                                                                                            |                                                       |                                                                                          |
|   | Kerb Weight (kg)                                                                                                                                                                                                                                                                                                                                                                                                                                                            | 1155                                                                                            | 5                                                     |                                                                                          |
|   | Boot space (ltrs)                                                                                                                                                                                                                                                                                                                                                                                                                                                           | 330                                                                                             |                                                       |                                                                                          |
|   | Overall length (mm)                                                                                                                                                                                                                                                                                                                                                                                                                                                         | 3991                                                                                            |                                                       |                                                                                          |
|   | Overall width (mm)                                                                                                                                                                                                                                                                                                                                                                                                                                                          | 1740                                                                                            | )                                                     |                                                                                          |
| _ | Height (mm)                                                                                                                                                                                                                                                                                                                                                                                                                                                                 | 1540                                                                                            | )                                                     |                                                                                          |
| _ | Wheel base (mm)                                                                                                                                                                                                                                                                                                                                                                                                                                                             | 2630                                                                                            |                                                       |                                                                                          |
|   | Ground clearance (mm)                                                                                                                                                                                                                                                                                                                                                                                                                                                       | 172                                                                                             |                                                       |                                                                                          |
|   | Fuel tank capacity (ltrs)                                                                                                                                                                                                                                                                                                                                                                                                                                                   | 50                                                                                              |                                                       |                                                                                          |
| _ | Turning radius (meter)                                                                                                                                                                                                                                                                                                                                                                                                                                                      | 5.25                                                                                            |                                                       |                                                                                          |
|   | Tyres                                                                                                                                                                                                                                                                                                                                                                                                                                                                       | 185/70 R14 t                                                                                    | tubeless                                              |                                                                                          |
|   |                                                                                                                                                                                                                                                                                                                                                                                                                                                                             |                                                                                                 |                                                       |                                                                                          |
|   | Suspension:                                                                                                                                                                                                                                                                                                                                                                                                                                                                 |                                                                                                 |                                                       |                                                                                          |
| - | Front                                                                                                                                                                                                                                                                                                                                                                                                                                                                       | Macpherson-type wi                                                                              |                                                       |                                                                                          |
|   | Front                                                                                                                                                                                                                                                                                                                                                                                                                                                                       | Macpherson-type wi<br>sion beam with prog                                                       |                                                       |                                                                                          |
|   | Front                                                                                                                                                                                                                                                                                                                                                                                                                                                                       |                                                                                                 |                                                       |                                                                                          |
|   | Front<br>Rear H-Section tor                                                                                                                                                                                                                                                                                                                                                                                                                                                 | sion beam with prog                                                                             | rammed defle                                          | ction-coil spring                                                                        |
|   | Front<br>Rear H-Section tor<br>VARIANT                                                                                                                                                                                                                                                                                                                                                                                                                                      | sion beam with prog                                                                             | rammed defle                                          | ction-coil spring<br>D6                                                                  |
|   | Front<br>Rear H-Section tor<br>VARIANT<br>Air-conditioner                                                                                                                                                                                                                                                                                                                                                                                                                   | sion beam with prog<br>D2<br>✓                                                                  | rammed defle<br>D4<br>✓                               | ction-coil spring<br>D6<br>√                                                             |
|   | Front<br>Rear H-Section tor<br>VARIANT<br>Air-conditioner<br>Cabin heater                                                                                                                                                                                                                                                                                                                                                                                                   | sion beam with prog<br>D2<br>✓<br>✓                                                             | rammed defle<br>D4<br>✓                               | ction-coil spring<br>D6<br>✓<br>✓                                                        |
|   | Front<br>Rear H-Section tor<br>VARIANT<br>Air-conditioner<br>Cabin heater<br>Adjustable Head Restraints (Front & Rear)                                                                                                                                                                                                                                                                                                                                                      | sion beam with prog<br>D2<br>✓<br>✓<br>✓                                                        | rammed defle<br>D4<br>✓<br>✓                          | ction-coil spring<br>D6<br>✓<br>✓<br>✓                                                   |
|   | Front<br>Rear H-Section tor<br>VARIANT<br>Air-conditioner<br>Cabin heater<br>Adjustable Head Restraints (Front & Rear)<br>Front door map pocket                                                                                                                                                                                                                                                                                                                             | sion beam with prog<br>D2<br>✓<br>✓<br>✓<br>✓<br>✓                                              | rammed defler<br>D4<br>✓<br>✓<br>✓                    | ction-coil spring D6 ✓ ✓ ✓ ✓ ✓ ✓ ✓ ✓ ✓ ✓                                                 |
|   | Front Rear H-Section tor VARIANT Air-conditioner Cabin heater Adjustable Head Restraints (Front & Rear) Front door map pocket Theatre dimming interior lights with courtesy delay                                                                                                                                                                                                                                                                                           | sion beam with prog<br>D2<br>✓<br>✓<br>✓<br>✓<br>X                                              | rammed defler<br>D4<br>✓<br>✓<br>✓<br>X               | ction-coil spring<br>D6<br>✓<br>✓<br>✓<br>✓<br>✓<br>✓<br>✓<br>✓                          |
|   | Front<br>Rear H-Section tor<br>VARIANT<br>Air-conditioner<br>Cabin heater<br>Adjustable Head Restraints (Front & Rear)<br>Front door map pocket<br>Theatre dimming interior lights with courtesy delay<br>Trunk room light                                                                                                                                                                                                                                                  | sion beam with prog<br>D2<br>✓<br>✓<br>✓<br>✓<br>X<br>X<br>X                                    | rammed defler<br>D4<br>✓<br>✓<br>✓<br>X<br>✓          | ction-coil spring<br>D6<br>✓<br>✓<br>✓<br>✓<br>✓<br>✓<br>✓<br>✓<br>✓<br>✓<br>✓<br>✓<br>✓ |
|   | Front Rear H-Section tor VARIANT Air-conditioner Cabin heater Adjustable Head Restraints (Front & Rear) Front door map pocket Theatre dimming interior lights with courtesy delay Trunk room light Internally adjustable ORVMs                                                                                                                                                                                                                                              | sion beam with prog<br>D2<br>✓<br>✓<br>✓<br>✓<br>X<br>X<br>X<br>X<br>X                          | rammed defler<br>D4<br>✓<br>✓<br>✓<br>X<br>✓<br>Cable | ction-coil spring<br>D6<br>✓<br>✓<br>✓<br>✓<br>✓<br>Electric                             |
|   | Front         Rear       H-Section tor         VARIANT       Air-conditioner         Cabin heater       Adjustable Head Restraints (Front & Rear)         Front door map pocket       Theatre dimming interior lights with courtesy delay         Trunk room light       Internally adjustable ORVMs         Power steering       Power windows (Front & Rear)         2 DIN Music System with CD / MP3 Player,                                                             | sion beam with prog<br>D2<br>✓<br>✓<br>✓<br>✓<br>X<br>X<br>X<br>X<br>X<br>X<br>X<br>X           | rammed defler<br>D4<br>✓<br>✓<br>✓<br>X<br>✓<br>Cable | ction-coil spring<br>D6<br>✓<br>✓<br>✓<br>✓<br>✓<br>Electric<br>✓                        |
|   | Front Rear H-Section tor VARIANT Air-conditioner Cabin heater Adjustable Head Restraints (Front & Rear) Front door map pocket Theatre dimming interior lights with courtesy delay Trunk room light Internally adjustable ORVMs Power steering Power windows (Front & Rear)                                                                                                                                                                                                  | sion beam with prog<br>D2<br>✓<br>✓<br>✓<br>X<br>X<br>X<br>X<br>X<br>X<br>X<br>X<br>X<br>X<br>X | rammed defler<br>D4<br>V<br>V<br>X<br>X<br>Cable<br>V | ction-coil spring<br>D6<br>✓<br>✓<br>✓<br>✓<br>Electric<br>✓<br>✓                        |
|   | Front         Rear       H-Section tor         VARIANT       Air-conditioner         Cabin heater       Adjustable Head Restraints (Front & Rear)         Front door map pocket       Theatre dimming interior lights with courtesy delay         Trunk room light       Internally adjustable ORVMs         Power steering       Power windows (Front & Rear)         2 DIN Music System with CD / MP3 Player,                                                             | sion beam with prog<br>D2<br>✓<br>✓<br>✓<br>X<br>X<br>X<br>X<br>X<br>X<br>X<br>X<br>X<br>X<br>X | rammed defler<br>D4<br>V<br>V<br>X<br>X<br>Cable<br>V | ction-coil spring<br>D6<br>✓<br>✓<br>✓<br>✓<br>Electric<br>✓<br>✓                        |
|   | Front         Rear       H-Section tor         VARIANT       Air-conditioner         Cabin heater       Adjustable Head Restraints (Front & Rear)         Front door map pocket       Theatre dimming interior lights with courtesy delay         Trunk room light       Internally adjustable ORVMs         Power steering       Power steering         Power windows (Front & Rear)       2 DIN Music System with CD / MP3 Player, USB slot, Aux In, Tuner and 4 speakers | sion beam with prog<br>D2<br>✓<br>✓<br>✓<br>X<br>X<br>X<br>X<br>X<br>X<br>X<br>X<br>X<br>X      | rammed deflet                                         | ction-coil spring<br>D6<br>✓<br>✓<br>✓<br>✓<br>Electric<br>✓<br>✓<br>✓                   |