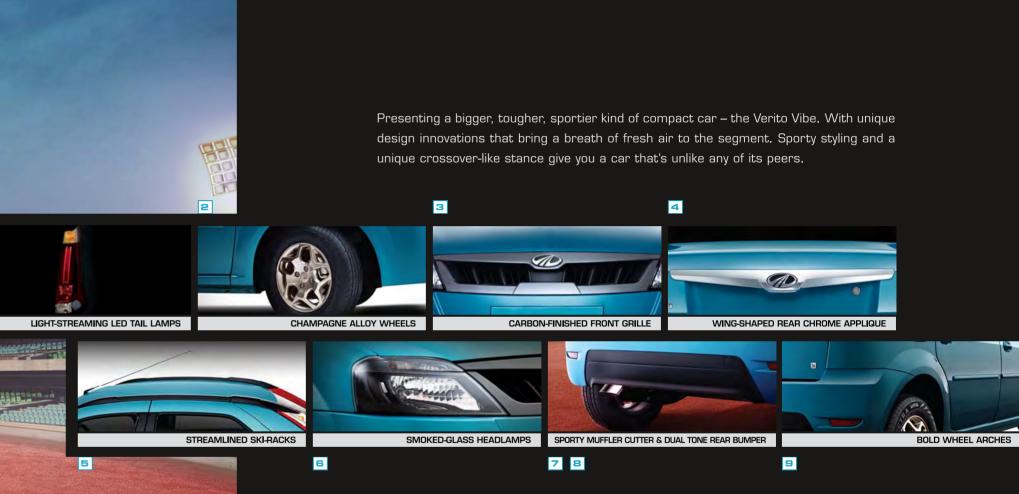

#### FEATURE HIGHLIGHTS

CHAMPAGNE ALLOY WHEELS

2-DIN AUDIO WITH CD/USB/AUX-IN

BEST-IN-CLASS CABIN SPACE

RELIABLE 1.5 dCi DIESEL ENGINE

WARRANTY

**ABS** WITH EBD

|   | Specifications                                                                                                                                                                                                                                                                                                                                                                                                                                                              | 1.5 Ltr dCi CRI                                                                                 |                                                       |                                                                                          |
|---|-----------------------------------------------------------------------------------------------------------------------------------------------------------------------------------------------------------------------------------------------------------------------------------------------------------------------------------------------------------------------------------------------------------------------------------------------------------------------------|-------------------------------------------------------------------------------------------------|-------------------------------------------------------|------------------------------------------------------------------------------------------|
| _ | Туре                                                                                                                                                                                                                                                                                                                                                                                                                                                                        | 4 cylinder,                                                                                     |                                                       |                                                                                          |
| _ | Displacement (cc)                                                                                                                                                                                                                                                                                                                                                                                                                                                           | 1461                                                                                            |                                                       |                                                                                          |
|   | Max. Power (PS/rpm)                                                                                                                                                                                                                                                                                                                                                                                                                                                         | 65/400                                                                                          |                                                       |                                                                                          |
|   | Max. Torque (nm/rpm)                                                                                                                                                                                                                                                                                                                                                                                                                                                        | 160/20                                                                                          |                                                       |                                                                                          |
| _ | Gross Weight (kg)                                                                                                                                                                                                                                                                                                                                                                                                                                                           | 1655                                                                                            |                                                       |                                                                                          |
|   | Kerb Weight (kg)                                                                                                                                                                                                                                                                                                                                                                                                                                                            | 1155                                                                                            | 5                                                     |                                                                                          |
|   | Boot space (ltrs)                                                                                                                                                                                                                                                                                                                                                                                                                                                           | 330                                                                                             |                                                       |                                                                                          |
|   | Overall length (mm)                                                                                                                                                                                                                                                                                                                                                                                                                                                         | 3991                                                                                            |                                                       |                                                                                          |
|   | Overall width (mm)                                                                                                                                                                                                                                                                                                                                                                                                                                                          | 1740                                                                                            | )                                                     |                                                                                          |
| _ | Height (mm)                                                                                                                                                                                                                                                                                                                                                                                                                                                                 | 1540                                                                                            | )                                                     |                                                                                          |
| _ | Wheel base (mm)                                                                                                                                                                                                                                                                                                                                                                                                                                                             | 2630                                                                                            |                                                       |                                                                                          |
|   | Ground clearance (mm)                                                                                                                                                                                                                                                                                                                                                                                                                                                       | 172                                                                                             |                                                       |                                                                                          |
|   | Fuel tank capacity (ltrs)                                                                                                                                                                                                                                                                                                                                                                                                                                                   | 50                                                                                              |                                                       |                                                                                          |
| _ | Turning radius (meter)                                                                                                                                                                                                                                                                                                                                                                                                                                                      | 5.25                                                                                            |                                                       |                                                                                          |
|   | Tyres                                                                                                                                                                                                                                                                                                                                                                                                                                                                       | 185/70 R14 t                                                                                    | tubeless                                              |                                                                                          |
|   |                                                                                                                                                                                                                                                                                                                                                                                                                                                                             |                                                                                                 |                                                       |                                                                                          |
|   | Suspension:                                                                                                                                                                                                                                                                                                                                                                                                                                                                 |                                                                                                 |                                                       |                                                                                          |
| - | Front                                                                                                                                                                                                                                                                                                                                                                                                                                                                       | Macpherson-type wi                                                                              |                                                       |                                                                                          |
|   | Front                                                                                                                                                                                                                                                                                                                                                                                                                                                                       | Macpherson-type wi<br>sion beam with prog                                                       |                                                       |                                                                                          |
|   | Front                                                                                                                                                                                                                                                                                                                                                                                                                                                                       |                                                                                                 |                                                       |                                                                                          |
|   | Front<br>Rear H-Section tor                                                                                                                                                                                                                                                                                                                                                                                                                                                 | sion beam with prog                                                                             | rammed defle                                          | ction-coil spring                                                                        |
|   | Front<br>Rear H-Section tor<br>VARIANT                                                                                                                                                                                                                                                                                                                                                                                                                                      | sion beam with prog                                                                             | rammed defle                                          | ction-coil spring<br>D6                                                                  |
|   | Front<br>Rear H-Section tor<br>VARIANT<br>Air-conditioner                                                                                                                                                                                                                                                                                                                                                                                                                   | sion beam with prog<br>D2<br>✓                                                                  | rammed defle<br>D4<br>✓                               | ction-coil spring<br>D6<br>√                                                             |
|   | Front<br>Rear H-Section tor<br>VARIANT<br>Air-conditioner<br>Cabin heater                                                                                                                                                                                                                                                                                                                                                                                                   | sion beam with prog<br>D2<br>✓<br>✓                                                             | rammed defle<br>D4<br>✓                               | ction-coil spring<br>D6<br>✓<br>✓                                                        |
|   | Front<br>Rear H-Section tor<br>VARIANT<br>Air-conditioner<br>Cabin heater<br>Adjustable Head Restraints (Front & Rear)                                                                                                                                                                                                                                                                                                                                                      | sion beam with prog<br>D2<br>✓<br>✓<br>✓                                                        | rammed defle<br>D4<br>✓<br>✓                          | ction-coil spring<br>D6<br>✓<br>✓<br>✓                                                   |
|   | Front<br>Rear H-Section tor<br>VARIANT<br>Air-conditioner<br>Cabin heater<br>Adjustable Head Restraints (Front & Rear)<br>Front door map pocket                                                                                                                                                                                                                                                                                                                             | sion beam with prog<br>D2<br>✓<br>✓<br>✓<br>✓<br>✓                                              | rammed defler<br>D4<br>✓<br>✓<br>✓                    | ction-coil spring D6 ✓ ✓ ✓ ✓ ✓ ✓ ✓ ✓ ✓ ✓                                                 |
|   | Front Rear H-Section tor VARIANT Air-conditioner Cabin heater Adjustable Head Restraints (Front & Rear) Front door map pocket Theatre dimming interior lights with courtesy delay                                                                                                                                                                                                                                                                                           | sion beam with prog<br>D2<br>✓<br>✓<br>✓<br>✓<br>X                                              | rammed defler<br>D4<br>✓<br>✓<br>✓<br>X               | ction-coil spring<br>D6<br>✓<br>✓<br>✓<br>✓<br>✓<br>✓<br>✓<br>✓                          |
|   | Front<br>Rear H-Section tor<br>VARIANT<br>Air-conditioner<br>Cabin heater<br>Adjustable Head Restraints (Front & Rear)<br>Front door map pocket<br>Theatre dimming interior lights with courtesy delay<br>Trunk room light                                                                                                                                                                                                                                                  | sion beam with prog<br>D2<br>✓<br>✓<br>✓<br>✓<br>X<br>X<br>X                                    | rammed defler<br>D4<br>✓<br>✓<br>✓<br>X<br>✓          | ction-coil spring<br>D6<br>✓<br>✓<br>✓<br>✓<br>✓<br>✓<br>✓<br>✓<br>✓<br>✓<br>✓<br>✓<br>✓ |
|   | Front Rear H-Section tor VARIANT Air-conditioner Cabin heater Adjustable Head Restraints (Front & Rear) Front door map pocket Theatre dimming interior lights with courtesy delay Trunk room light Internally adjustable ORVMs                                                                                                                                                                                                                                              | sion beam with prog<br>D2<br>✓<br>✓<br>✓<br>✓<br>X<br>X<br>X<br>X<br>X                          | rammed defler<br>D4<br>✓<br>✓<br>✓<br>X<br>✓<br>Cable | ction-coil spring<br>D6<br>✓<br>✓<br>✓<br>✓<br>✓<br>Electric                             |
|   | Front         Rear       H-Section tor         VARIANT       Air-conditioner         Cabin heater       Adjustable Head Restraints (Front & Rear)         Front door map pocket       Theatre dimming interior lights with courtesy delay         Trunk room light       Internally adjustable ORVMs         Power steering       Power windows (Front & Rear)         2 DIN Music System with CD / MP3 Player,                                                             | sion beam with prog<br>D2<br>✓<br>✓<br>✓<br>✓<br>X<br>X<br>X<br>X<br>X<br>X<br>X<br>X           | rammed defler<br>D4<br>✓<br>✓<br>✓<br>X<br>✓<br>Cable | ction-coil spring<br>D6<br>✓<br>✓<br>✓<br>✓<br>✓<br>Electric<br>✓                        |
|   | Front Rear H-Section tor VARIANT Air-conditioner Cabin heater Adjustable Head Restraints (Front & Rear) Front door map pocket Theatre dimming interior lights with courtesy delay Trunk room light Internally adjustable ORVMs Power steering Power windows (Front & Rear)                                                                                                                                                                                                  | sion beam with prog<br>D2<br>✓<br>✓<br>✓<br>X<br>X<br>X<br>X<br>X<br>X<br>X<br>X<br>X<br>X<br>X | rammed defler<br>D4<br>V<br>V<br>X<br>X<br>Cable<br>V | ction-coil spring<br>D6<br>✓<br>✓<br>✓<br>✓<br>Electric<br>✓<br>✓                        |
|   | Front         Rear       H-Section tor         VARIANT       Air-conditioner         Cabin heater       Adjustable Head Restraints (Front & Rear)         Front door map pocket       Theatre dimming interior lights with courtesy delay         Trunk room light       Internally adjustable ORVMs         Power steering       Power windows (Front & Rear)         2 DIN Music System with CD / MP3 Player,                                                             | sion beam with prog<br>D2<br>✓<br>✓<br>✓<br>X<br>X<br>X<br>X<br>X<br>X<br>X<br>X<br>X<br>X<br>X | rammed defler<br>D4<br>V<br>V<br>X<br>X<br>Cable<br>V | ction-coil spring<br>D6<br>✓<br>✓<br>✓<br>✓<br>Electric<br>✓<br>✓                        |
|   | Front         Rear       H-Section tor         VARIANT       Air-conditioner         Cabin heater       Adjustable Head Restraints (Front & Rear)         Front door map pocket       Theatre dimming interior lights with courtesy delay         Trunk room light       Internally adjustable ORVMs         Power steering       Power steering         Power windows (Front & Rear)       2 DIN Music System with CD / MP3 Player, USB slot, Aux In, Tuner and 4 speakers | sion beam with prog<br>D2<br>✓<br>✓<br>✓<br>X<br>X<br>X<br>X<br>X<br>X<br>X<br>X<br>X<br>X      | rammed deflet                                         | ction-coil spring<br>D6<br>✓<br>✓<br>✓<br>✓<br>Electric<br>✓<br>✓<br>✓                   |