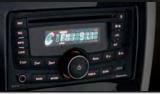

#### FEATURE HIGHLIGHTS

CHAMPAGNE ALLOY WHEELS

2-DIN AUDIO WITH CD/USB/AUX-IN

BEST-IN-CLASS CABIN SPACE

RELIABLE 1.5 dCi DIESEL ENGINE

WARRANTY

**ABS** WITH EBD

|   | Specifications                                                                                                                                                                                                                                                                                                                                                                                                                                                              | 1.5 Ltr dCi CRI                                                                                 |                                                       |                                                                                          |
|---|-----------------------------------------------------------------------------------------------------------------------------------------------------------------------------------------------------------------------------------------------------------------------------------------------------------------------------------------------------------------------------------------------------------------------------------------------------------------------------|-------------------------------------------------------------------------------------------------|-------------------------------------------------------|------------------------------------------------------------------------------------------|
| _ | Туре                                                                                                                                                                                                                                                                                                                                                                                                                                                                        | 4 cylinder,                                                                                     |                                                       |                                                                                          |
| _ | Displacement (cc)                                                                                                                                                                                                                                                                                                                                                                                                                                                           | 1461                                                                                            |                                                       |                                                                                          |
|   | Max. Power (PS/rpm)                                                                                                                                                                                                                                                                                                                                                                                                                                                         | 65/400                                                                                          |                                                       |                                                                                          |
|   | Max. Torque (nm/rpm)                                                                                                                                                                                                                                                                                                                                                                                                                                                        | 160/20                                                                                          |                                                       |                                                                                          |
| _ | Gross Weight (kg)                                                                                                                                                                                                                                                                                                                                                                                                                                                           | 1655                                                                                            |                                                       |                                                                                          |
|   | Kerb Weight (kg)                                                                                                                                                                                                                                                                                                                                                                                                                                                            | 1155                                                                                            | 5                                                     |                                                                                          |
|   | Boot space (ltrs)                                                                                                                                                                                                                                                                                                                                                                                                                                                           | 330                                                                                             |                                                       |                                                                                          |
|   | Overall length (mm)                                                                                                                                                                                                                                                                                                                                                                                                                                                         | 3991                                                                                            |                                                       |                                                                                          |
|   | Overall width (mm)                                                                                                                                                                                                                                                                                                                                                                                                                                                          | 1740                                                                                            | )                                                     |                                                                                          |
| _ | Height (mm)                                                                                                                                                                                                                                                                                                                                                                                                                                                                 | 1540                                                                                            | )                                                     |                                                                                          |
| _ | Wheel base (mm)                                                                                                                                                                                                                                                                                                                                                                                                                                                             | 2630                                                                                            |                                                       |                                                                                          |
|   | Ground clearance (mm)                                                                                                                                                                                                                                                                                                                                                                                                                                                       | 172                                                                                             |                                                       |                                                                                          |
|   | Fuel tank capacity (ltrs)                                                                                                                                                                                                                                                                                                                                                                                                                                                   | 50                                                                                              |                                                       |                                                                                          |
| _ | Turning radius (meter)                                                                                                                                                                                                                                                                                                                                                                                                                                                      | 5.25                                                                                            |                                                       |                                                                                          |
|   | Tyres                                                                                                                                                                                                                                                                                                                                                                                                                                                                       | 185/70 R14 t                                                                                    | tubeless                                              |                                                                                          |
|   |                                                                                                                                                                                                                                                                                                                                                                                                                                                                             |                                                                                                 |                                                       |                                                                                          |
|   | Suspension:                                                                                                                                                                                                                                                                                                                                                                                                                                                                 |                                                                                                 |                                                       |                                                                                          |
| - | Front                                                                                                                                                                                                                                                                                                                                                                                                                                                                       | Macpherson-type wi                                                                              |                                                       |                                                                                          |
|   | Front                                                                                                                                                                                                                                                                                                                                                                                                                                                                       | Macpherson-type wi<br>sion beam with prog                                                       |                                                       |                                                                                          |
|   | Front                                                                                                                                                                                                                                                                                                                                                                                                                                                                       |                                                                                                 |                                                       |                                                                                          |
|   | Front<br>Rear H-Section tor                                                                                                                                                                                                                                                                                                                                                                                                                                                 | sion beam with prog                                                                             | rammed defle                                          | ction-coil spring                                                                        |
|   | Front<br>Rear H-Section tor<br>VARIANT                                                                                                                                                                                                                                                                                                                                                                                                                                      | sion beam with prog                                                                             | rammed defle                                          | ction-coil spring<br>D6                                                                  |
|   | Front<br>Rear H-Section tor<br>VARIANT<br>Air-conditioner                                                                                                                                                                                                                                                                                                                                                                                                                   | sion beam with prog<br>D2<br>✓                                                                  | rammed defle<br>D4<br>✓                               | ction-coil spring<br>D6<br>√                                                             |
|   | Front<br>Rear H-Section tor<br>VARIANT<br>Air-conditioner<br>Cabin heater                                                                                                                                                                                                                                                                                                                                                                                                   | sion beam with prog<br>D2<br>✓<br>✓                                                             | rammed defle<br>D4<br>✓                               | ction-coil spring<br>D6<br>✓<br>✓                                                        |
|   | Front<br>Rear H-Section tor<br>VARIANT<br>Air-conditioner<br>Cabin heater<br>Adjustable Head Restraints (Front & Rear)                                                                                                                                                                                                                                                                                                                                                      | sion beam with prog<br>D2<br>✓<br>✓<br>✓                                                        | rammed defle<br>D4<br>✓<br>✓                          | ction-coil spring<br>D6<br>✓<br>✓<br>✓                                                   |
|   | Front<br>Rear H-Section tor<br>VARIANT<br>Air-conditioner<br>Cabin heater<br>Adjustable Head Restraints (Front & Rear)<br>Front door map pocket                                                                                                                                                                                                                                                                                                                             | sion beam with prog<br>D2<br>✓<br>✓<br>✓<br>✓<br>✓                                              | rammed defler<br>D4<br>✓<br>✓<br>✓                    | ction-coil spring D6 ✓ ✓ ✓ ✓ ✓ ✓ ✓ ✓ ✓ ✓                                                 |
|   | Front Rear H-Section tor VARIANT Air-conditioner Cabin heater Adjustable Head Restraints (Front & Rear) Front door map pocket Theatre dimming interior lights with courtesy delay                                                                                                                                                                                                                                                                                           | sion beam with prog<br>D2<br>✓<br>✓<br>✓<br>✓<br>X                                              | rammed defler<br>D4<br>✓<br>✓<br>✓<br>X               | ction-coil spring<br>D6<br>✓<br>✓<br>✓<br>✓<br>✓<br>✓<br>✓<br>✓                          |
|   | Front<br>Rear H-Section tor<br>VARIANT<br>Air-conditioner<br>Cabin heater<br>Adjustable Head Restraints (Front & Rear)<br>Front door map pocket<br>Theatre dimming interior lights with courtesy delay<br>Trunk room light                                                                                                                                                                                                                                                  | sion beam with prog<br>D2<br>✓<br>✓<br>✓<br>✓<br>X<br>X<br>X                                    | rammed defler<br>D4<br>✓<br>✓<br>✓<br>X<br>✓          | ction-coil spring<br>D6<br>✓<br>✓<br>✓<br>✓<br>✓<br>✓<br>✓<br>✓<br>✓<br>✓<br>✓<br>✓<br>✓ |
|   | Front Rear H-Section tor VARIANT Air-conditioner Cabin heater Adjustable Head Restraints (Front & Rear) Front door map pocket Theatre dimming interior lights with courtesy delay Trunk room light Internally adjustable ORVMs                                                                                                                                                                                                                                              | sion beam with prog<br>D2<br>✓<br>✓<br>✓<br>✓<br>X<br>X<br>X<br>X<br>X                          | rammed defler<br>D4<br>✓<br>✓<br>✓<br>X<br>✓<br>Cable | ction-coil spring<br>D6<br>✓<br>✓<br>✓<br>✓<br>✓<br>Electric                             |
|   | Front         Rear       H-Section tor         VARIANT       Air-conditioner         Cabin heater       Adjustable Head Restraints (Front & Rear)         Front door map pocket       Theatre dimming interior lights with courtesy delay         Trunk room light       Internally adjustable ORVMs         Power steering       Power windows (Front & Rear)         2 DIN Music System with CD / MP3 Player,                                                             | sion beam with prog<br>D2<br>✓<br>✓<br>✓<br>✓<br>X<br>X<br>X<br>X<br>X<br>X<br>X<br>X           | rammed defler<br>D4<br>✓<br>✓<br>✓<br>X<br>✓<br>Cable | ction-coil spring<br>D6<br>✓<br>✓<br>✓<br>✓<br>✓<br>Electric<br>✓                        |
|   | Front Rear H-Section tor VARIANT Air-conditioner Cabin heater Adjustable Head Restraints (Front & Rear) Front door map pocket Theatre dimming interior lights with courtesy delay Trunk room light Internally adjustable ORVMs Power steering Power windows (Front & Rear)                                                                                                                                                                                                  | sion beam with prog<br>D2<br>✓<br>✓<br>✓<br>X<br>X<br>X<br>X<br>X<br>X<br>X<br>X<br>X<br>X<br>X | rammed defler<br>D4<br>V<br>V<br>X<br>X<br>Cable<br>V | ction-coil spring<br>D6<br>✓<br>✓<br>✓<br>✓<br>Electric<br>✓<br>✓                        |
|   | Front         Rear       H-Section tor         VARIANT       Air-conditioner         Cabin heater       Adjustable Head Restraints (Front & Rear)         Front door map pocket       Theatre dimming interior lights with courtesy delay         Trunk room light       Internally adjustable ORVMs         Power steering       Power windows (Front & Rear)         2 DIN Music System with CD / MP3 Player,                                                             | sion beam with prog<br>D2<br>✓<br>✓<br>✓<br>X<br>X<br>X<br>X<br>X<br>X<br>X<br>X<br>X<br>X<br>X | rammed defler<br>D4<br>V<br>V<br>X<br>X<br>Cable<br>V | ction-coil spring<br>D6<br>✓<br>✓<br>✓<br>✓<br>Electric<br>✓<br>✓                        |
|   | Front         Rear       H-Section tor         VARIANT       Air-conditioner         Cabin heater       Adjustable Head Restraints (Front & Rear)         Front door map pocket       Theatre dimming interior lights with courtesy delay         Trunk room light       Internally adjustable ORVMs         Power steering       Power steering         Power windows (Front & Rear)       2 DIN Music System with CD / MP3 Player, USB slot, Aux In, Tuner and 4 speakers | sion beam with prog<br>D2<br>✓<br>✓<br>✓<br>X<br>X<br>X<br>X<br>X<br>X<br>X<br>X<br>X<br>X      | rammed deflet                                         | ction-coil spring<br>D6<br>✓<br>✓<br>✓<br>✓<br>Electric<br>✓<br>✓<br>✓                   |